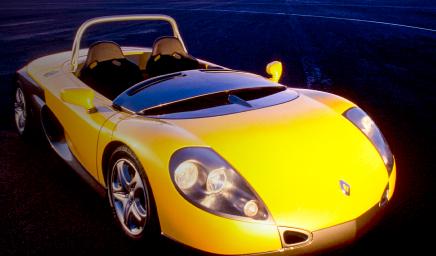

## MODEL

Designer

**Benoît Jacob** 

Production year / Price

1995-99 – 195 000 French francs

Number produced

1653

A compact two-seater with a steering system that gives the sensation of a single-seater

## TECHNICAL CHARACTERISTICS

Dimensions (L x W x H in m) 3,81 x 1,83 x 1,28 m

Tank

Kerb weight (kg)

930 Kg (965 with windscreen)

Tyres (Front / Rear)

205/50 ZR 16 – 225/50 ZR 16

Steering / Braking